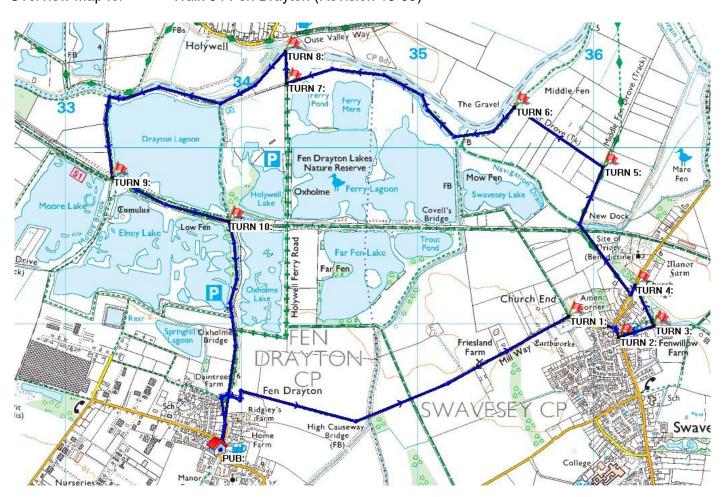

:

Walk 03 (Rev: Q1-24) (7.3 miles)

**HARLTON** Map: OS Landranger 154/ Explorer 209

Start: The Hare & Hounds, 60 High Street, Harlton, Cambridge, CB23 1ES

Directions: From Cambridge: leave on the A603 through Barton. After a further 2 miles, at a junction, the Wheatsheaf/La Pergola Restaurant is on the LHS. Turn Left, signposted Harlton/Haslingfield and follow this road to Harlton, The Hare & Hounds is on the RHS



Note: A shorter walk (6.1 miles) can be achieved by turning Right on Barrington High Street (WP0022) and picking up the original route further along the road at Boot Lane (2-3 minutes walk). Walk 03 (Rev: Q1-24)

#### **HARLTON**

This page is deliberately blank. There are no text walk instructions for Walk 03 Harlton

Overview Map for Walk 04 Fen Drayton (Revision 16-09)



Walk 04 (Rev: Q3-21) (6.3 miles)

**FEN DRAYTON** Map: OS Landranger 154/Explorer 225

Start: The Three Tuns, High St, Fen Drayton CB24 4SJ Grid Ref: TL339683 Tel: 01954 230242

Directions from Cambridge. Take the A14 North exiting at Junction 24B. Follow the signs (over three roundabouts) toward Swavesey. After about a mile turn left on to Rose and Crown Rd signposted Fen Drayton, and after another 1.5 miles turn right at a T junction on to Honey Hill. The pub is to the right at the T junction in the village.

#### Walk

| VVain |                     |      |