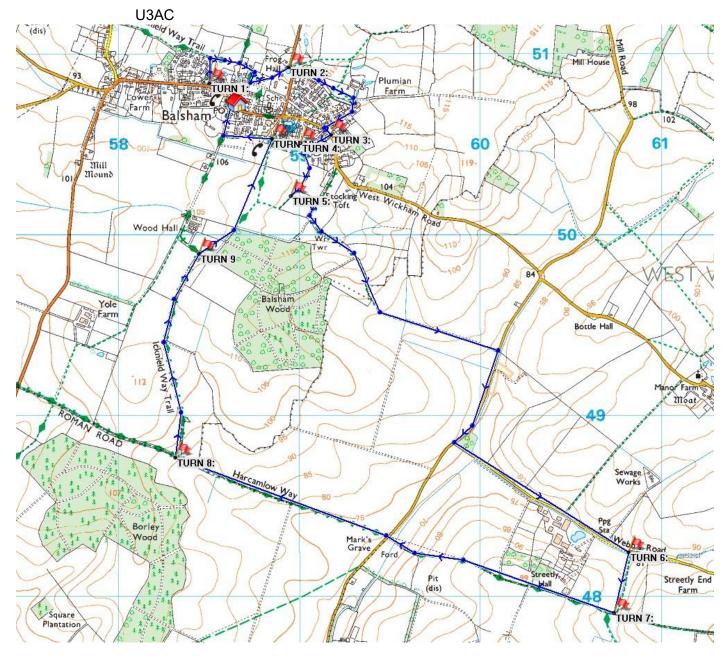

the left. Pass through a gate into a pasture and head for the farright corner to a gate. Turn left into the village street opposite Cheney Close and in 50 yards turn right at a footpath sign along Black Lane. Continue along the path to a road with a telephone box on the left. Turn right back to the pub.

#### Notes.

- NB for Leader: The Overview Map and the Walk Instructions have not been corroborated. This will need to be checked when recce-ing.
- A previous walk (numbered 06A) has also been done from Litlington (The Crown) along the same route by Mike U-J.
- A discussion with the pub landlady (Mandy) on 19/7/2019 indicated that the Waggon & Horses is now open again (from 2017), after a period of closure and is pleased to accept walkers.

Overview Map for Walk 07 Balsham 1 (Rev Q4-18)



Walk 07 (Rev: Q2-25) (6.8 miles)

BALSHAM 1 (Judy's Walk) Map: OS Landranger 154/Explorer 209&210

Start: The Bell Inn, 2 West Wickham Road, Balsham, CB21 4DZ, Tel: 01223 892999, Grid Ref: TL589506

Directions: From Cambridge. Two routes. First, take the A1307, past Addenbrooke's, towards Haverhill. After crossing the A11 interchange and passing the Abingtons take the next left, a minor road, through Hildersham to Balsham. At the T junction turn right and join the B1052 into the village. Continue through the village going round the Z-bend, past the Black Bull and the school. Shortly afterwards the pub is on the right at a road junction. Second, go out through Fulbourn and take the minor road crossing the A11 to Balsham joining the B1052 as above.

## Walk

| Turn | Grid Ref<br>(TL) | Tim