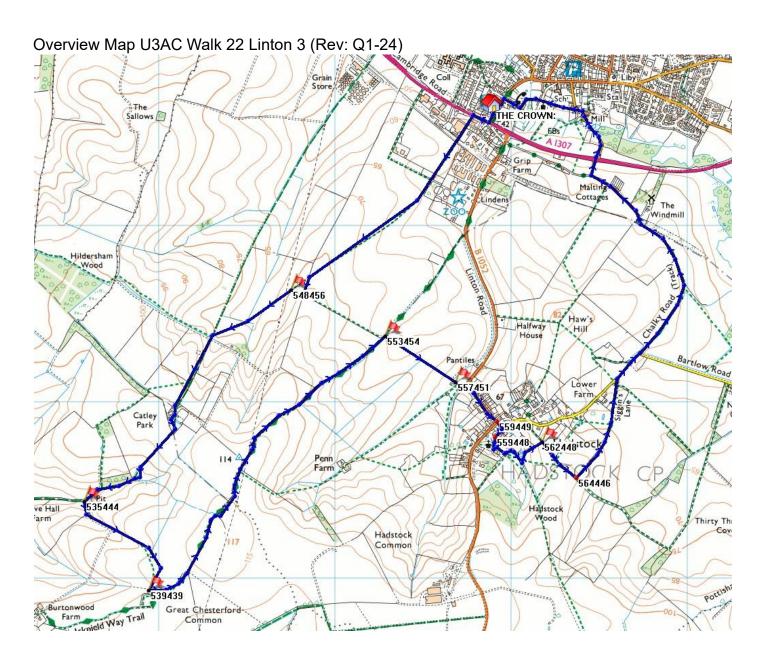

etal gate, and over foot bridge (fb). |
|---|---------------|------|-------------------------------------------------------------------------------------------------------------------------------------------------------------------------------------------------------------------------------|
| 8 | 636583        | 0:13 | Dog-leg 20 metres <b>R</b> then <b>L</b> and continue to follow FP to road. <b>TR</b> and proceed down road to village green. Cross diagonally across Green to pub.                                                           |
| 0 | PUB<br>630578 |      |                                                                                                                                                                                                                               |



Walk 22 (Rev: Q1-24), (7.1 miles), Leader: Mary Cooper, Tel: 07504 127387

**LINTON 3** Map: OS Landranger 154/Explorer 209

Start: The Crown, 11 High Street, Linton, CB21 4HS, Tel: 01223 891759, Grid Ref: TL559467

Directions: From Cambridge. Leave on the A1307 past Addenbrooke's towards Haverhill. Turn left into Linton village, the pub is on the left in ~100m.

## Walk Instructions

|      | A ITISH GOLIOTIS    |                |