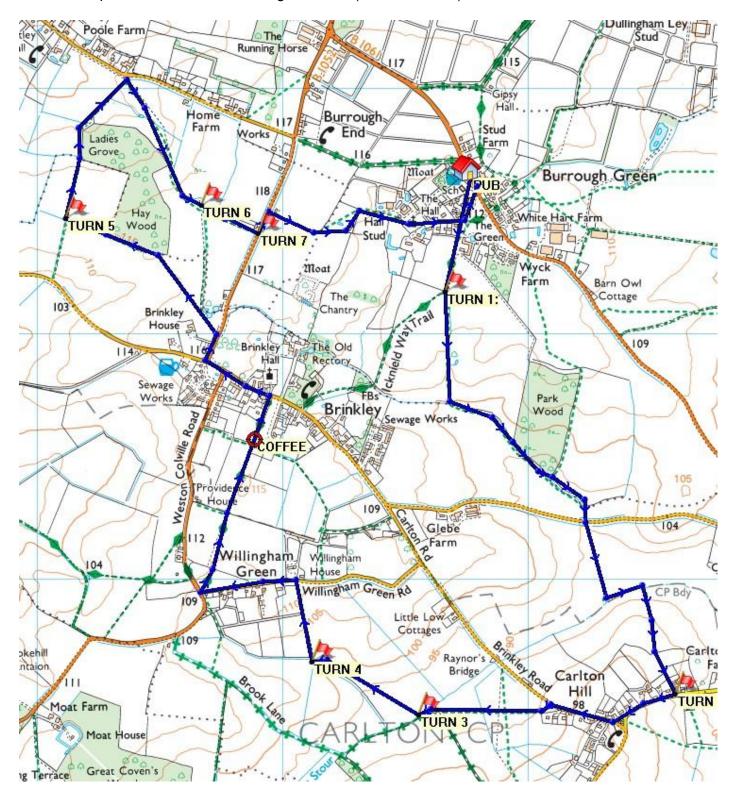

|
| 0    | Pub<br>637557    | 0:06 |                                                                                                                                                                                                                                                                                                                                                                                                                                    |

#### Overview Map for U3AC Walk 24 Burrough Green 2 (Revision 17-05)



Walk 24 (Rev:Q1-18) (6.2 miles)

BURROUGH GREEN 2 Map: OS Landranger 154/Explorer 210 Grid Ref: TL637556

Start: The Bull, Bradley Road, Burrough Green, Suffolk, CB8 9NH Tel: 01638 508333

Directions: From Cambridge. Leave on the A1303 past the airport, cross the A14 and take the first right signed for the Wilbrahams. Keep on this road through Six Mile Bottom and straight on to Brinkley to a T junction with the B1052. Turn Left onto the B1052 (Brinkley Road). After 0.9 miles, turn Right onto the B1061 toward Burrough Green. The pub will be on the Left after 0.5 miles.

| Turn | Grid Ref<br>(TL) | Time | Comments