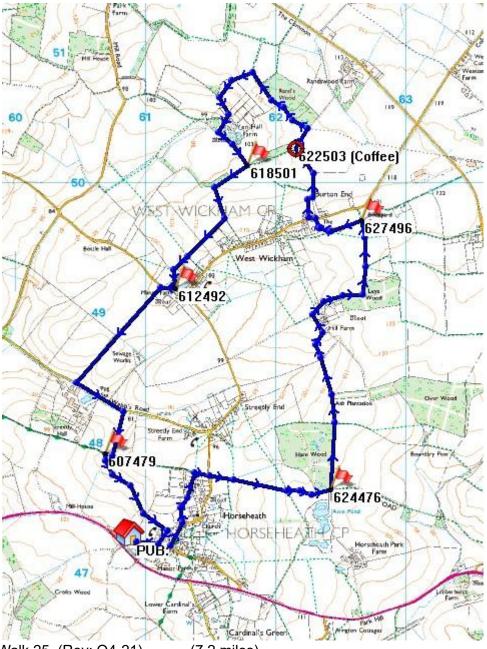

All maps prepared with Memory-Map

© 2022 Crown Copyright; OS. Licence Number 100034184

Version Q2-25