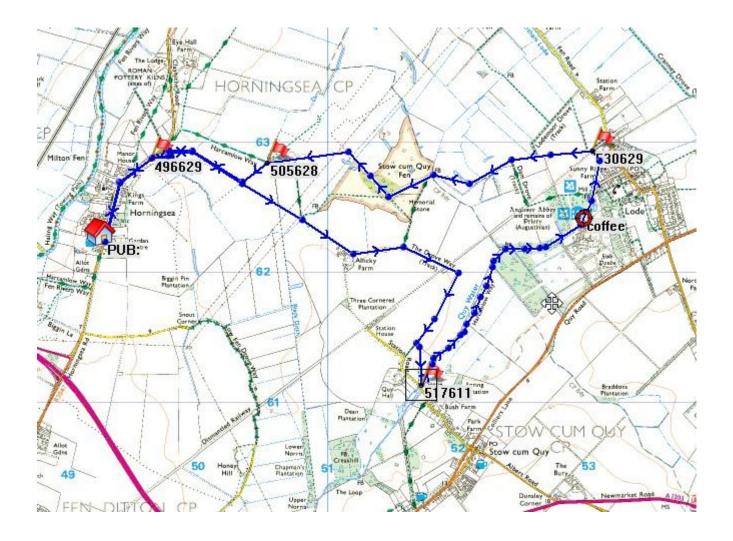

Wicken 1                     |  |  |  |  |
| 62                                      | Wicken 2                     |  |  |  |  |
| 56                                      | Wicken 3                     |  |  |  |  |
| 73                                      | Willingham                   |  |  |  |  |
| 46                                      | Wimpole Hall                 |  |  |  |  |
| 71                                      | Witchford                    |  |  |  |  |
| 26                                      | Withersfield                 |  |  |  |  |
| 76                                      | Wrestlingworth               |  |  |  |  |
| 100                                     |                              |  |  |  |  |

## Overview Map for U3AC Walk 01 Horningsea 1 (Rev: Q4-21)



Walk 01 (Rev: Q2-19) (7.5 miles)

HORNINGSEA 1 Map: OS Landranger 154/Explorer 209&226

Start: The Plough and Fleece, High Street, Horningsea CB25 9JG Tel: 01223 860795 Grid Ref: TL493623

Directions: From Cambridge take the A1303 and turn left on the B1047. Cross the A14 to Horningsea. The pub is on the left, opposite Scottsdales Garden centre.

Walk: On leaving the pub car park, turn left. Walk through the village and continue through the gateway at its northerly end. Take the first footpath on the right (TL496629). This meanders to the left. At a track, turn LEFT, and follow the path, which runs along the edge of a field and soon turns to run in a south-easterly direction. Follow this path to Allicky Farm, then keep left at a Y junction just past the farm. Stay with the track as it be