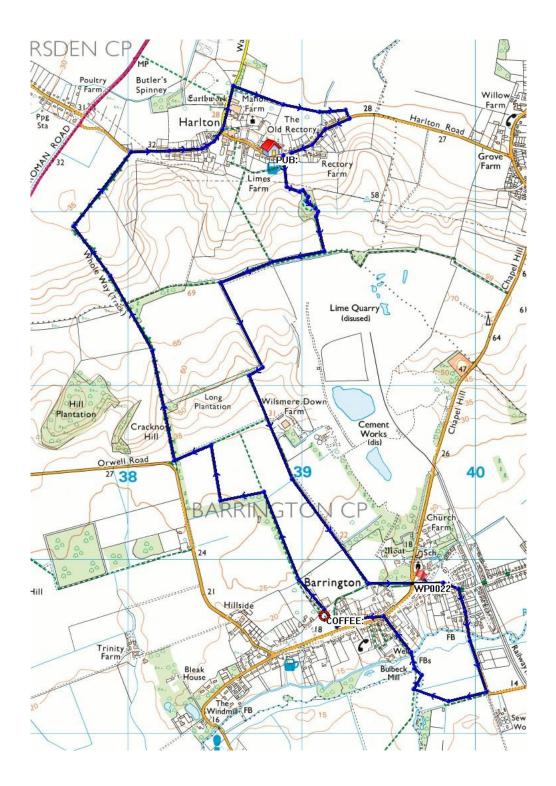

turn right and continue ahead to a road. Turn left and right past some glass houses, joining a chalk track, continue ahead to a group of barns and turn right down a track with high hedges. In about 200 yards turn left, ignore a track off to the right and in a further 150 yards go right on a path which goes into an alley between hedges, follow this path back to the pub.

Notes:

Walk 03 (Rev: Q1-24) (7.3 miles)

**HARLTON** Map: OS Landranger 154/ Explorer 209

Start: The Hare & Hounds, 60 High Street, Harlton, Cambridge, CB23 1ES

Directions: From Cambridge: leave on the A603 through Barton. After a further 2 miles, at a junction, the Wheatsheaf/La Pergola Restaurant is on the LHS. Turn Left, signposted Harlton/Haslingfield and follow this road to Harlton, The Hare & Hounds is on the RHS



Note: A shorter walk (6.1 miles) can be achieved by turning Right on Barrington High Street (WP0022) and picking up the original route further along the road at Boot Lane (2-3 minutes walk). Walk 03 (Rev: Q1-24)

#### **HARLTON**

This page is deliberately blank. There are no text walk instructions for Walk 03 Harlton

Overview Map for Walk 04 Fen Drayton (Revision 16-09)



Walk 04 (Rev: Q3-21) (6.3 miles)

**FEN DRAYTON** Map: OS Landranger 154/Explorer 225

Start: The Three Tuns, High St, Fen Drayton CB24 4SJ Grid Ref: TL339683 Tel: 01954 230242

Directions from Cambridge. Take the A14 North exiting at Junction 24B. Follow the signs (over three roundabouts) toward Swavesey. After about a mile turn left on to Rose and Crown Rd signposted Fen Drayton, and after another 1.5 miles turn ri