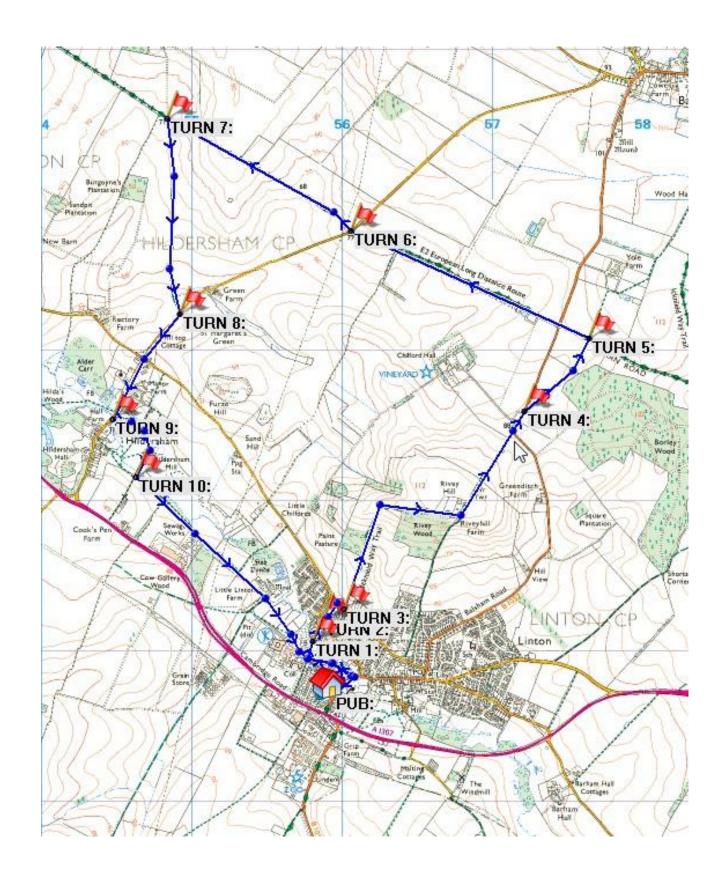

All maps prepared with Memory-Map

© 2022 Crown Copyright; OS. Licence Number 100034184

Version Q2-25