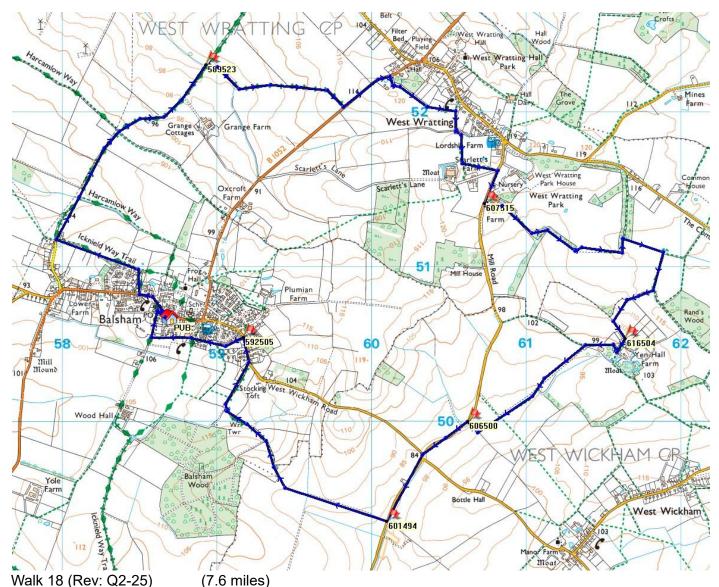

the pub.

WALK 17 (6.8 miles) Leader: Steve, Tel: 07854 855209

CAXTON Map: OS Landranger 153/Explorer 208 Grid Ref: TL303584 Start.

No 77, Thai Restaurant & Bar, 77 Ermine St. Caxton, CB23 3PQ, Tel: 01954 269577

Directions: From Cambridge: Take the A1303 (Madingley Road) past the American Cemetery to the roundabout. At the roundabout, take the A428 to Caxton Gibbet. At the roundabout, turn Left onto the A1198 (Ermine St.) At the next roundabout, take the 2<sup>nd</sup> exit into Caxton Village. No 77 is about ½ a mile into Caxton on the RHS of the road.

# Overview Map of U3AC Walk 17 Caxton (Rev: Q1-23)



# WALK 17, (Rev Q1-23) (6.8 miles) **CAXTON**

This page is deliberately blank since no walk instructions have been provided for this walk

#### Overview Map U3AC Walk 18 Balsham 2



BALSHAM 2 Map: OS Landranger 154/Explorer 209/210

Start: The Bell Inn, 2 West Wickham Road, Balsham, CB21 4DZ, Tel: 01223 892999, Grid Ref: TL589506

Directions: From Cambridge. Two routes. First, take the A1307, past Addenbrooke's, towards Haverhill. After crossing the A11 interchange and passing the Abingtons take the next left, a minor road, through Hildersham to Balsham. At the T junction turn right and join the B1052 into the village. Continue through the village going round the Z-bend, past the Black Bull and the school. Shortly afterwards the pub is on the right at a road junction. Second, go out through Fulbourn and take the minor road crossing the A11 to Balsham joining the B1052 as above.

- Walk. Turn left out of pub and follow road round, turn right at first road on right, N