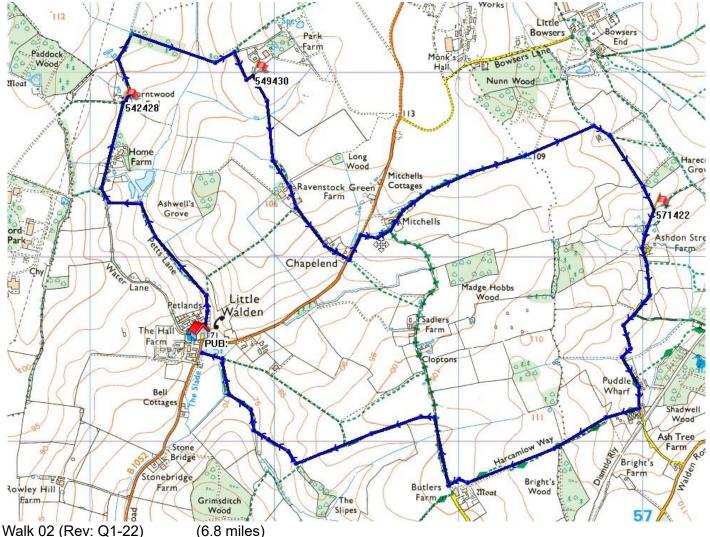

stance you see the Mill on your right-hand side and a metal gate across the path. Go through the

opening at the side of the gate and continue along the same track, beside a small stream. Come to the end of a field, with a gate on your right (TL530629). Go through the opening by the gate and immediately take a sharp left to follow a wide track. Follow this track to a foot bridge and a kissing gate, leading into Quy Fen nature reserve. Just through the gate, turn right and follow the path alongside a pond. At the far end of the pond, pass through the kissing gate and follow the track to a cross roads (TL505628). Here turn left, then go right at the T junction, to return to your original path. Follow the path back to Horningsea.

### Overview Map for U3AC Walk 02 Little Walden (Rev: Q1-22)



LITTLE WALDEN Map: OS Landranger 154/ Explorer 209

Start: The Crown, Little Walden, Saffron Walden, CB10 1XA, Tel: 01799 522475, Grid Ref: TL546415

Directions: From Cambridge. Take the A1307 past Addenbrooke's Hospital to Linton. At Linton turn right onto the B1052 towards Saffron Walden. In about 3 miles the road turns sharp left with the pub in front of you, go right and then left into the pub car park.

Walk: Face the village green and telephone box and take the right minor road, signed as a dead end. In ½ mile take a farm road to the right, through Home Farm gate, continue ahead passing the well-managed vegetable garden, (TL542428). Keep to the right of the house (Burntwood End) on this corner. (It looks as though you may be walking down the drive of the house but this is the footp