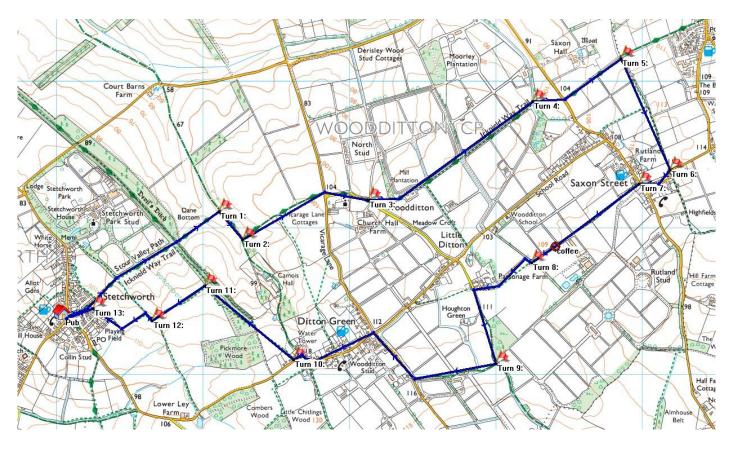

rough farm yard and follow way marks. Over bridge to good coffee stop, pass through a tree belt and turn right with trees to right and at (TL321479) turn left along a line of telegraph poles onto straight path to A603 road. Cross road and turn right and then immediately left to footpath (TL318485). Over bridge and half left. Follow waymarked path across fields keeping the moat to your left. Follow on through collapsed kissing gate and half right to pair of ash trees. Turn right on road and then left towards church, follow on to solar park and turn right to Clopton way follow this and then follow back to Arrington, cross Ermine way and pub is half right.

Notes: This walk needs the Maplet and walk instructions to be corroborated

## Overview Map for U3AC Walk 20 Stetchworth 1 (Rev: 16-05)



Walk 20. (Rev: Q1-20) (7.2 miles)

**STETCHWORTH 1** Map: OS Landranger 154/Explorer 210

Start: Marquis of Granby, 94 High Street, Stetchworth, CB8 9TJ Tel: 01638 508383 Grid Ref: TL641584

Directions: From Cambridge. Take the A1303 past the airport towards Newmarket. At the "Horse Roundabout" take the 3<sup>rd</sup> exit. After a hump-back bridge, at the junction with the B1061, dogleg R then immediately L. On reaching Stetchworth, the pub will be on your RHS. **Walk** 

| mme  | diately L        | . On r | eaching Stetchworth, the pub will be on your RHS. <b>Walk</b>