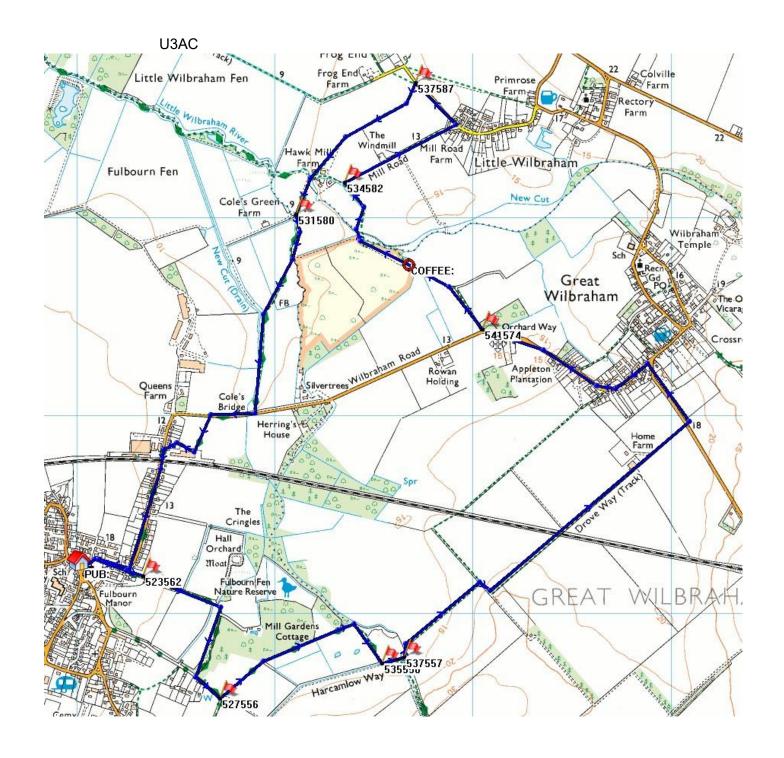

c) back to pub                                                                           |
| 0  | Pub    | 0:17 |                                                                                                                                                                                                                      |
|    |        |      |                                                                                                                                                                                                                      |

Note: (See Turn 8 text) In emergency (or even really foul weather), you can turn  $\bf L$  here on wide grass bridleway direct to Turn 10 and ahead to pub. Shortens by ca 0.8mile

Overview Map for Walk 05 Fulbourn (Revision Q2-23)



Walk 05 (Rev: Q2-25) (7.1 miles)

**FULBOURN** Map: OS Landranger 154/Explorer 209

Start: The Six Bells, 9 High Street Fulbourn, CB21 5DH, Tel: 01223 880244 Grid Ref: TL520563

Directions. From Cambridge. Take the A1307 south on Hills Road. Turn left into Cherry Hinton Road to a roundabout at the A1134 (ring road) travel straight ahead over the roundabout. Travel on to Fulbourn for about 3 miles. On reaching a T junction in Fulbourn turn left, then first left to the High Street. The pub is on the left. The car park is moderately sized, but there is street parking in Manor Walk or Apthorpe Street

Walk: Turn Right out of the pub. Cross the High Street and turn Left opposite the church into Church Lane, and follow this road to a sharp left-hand bend. Here, cross the road and pick up a foo