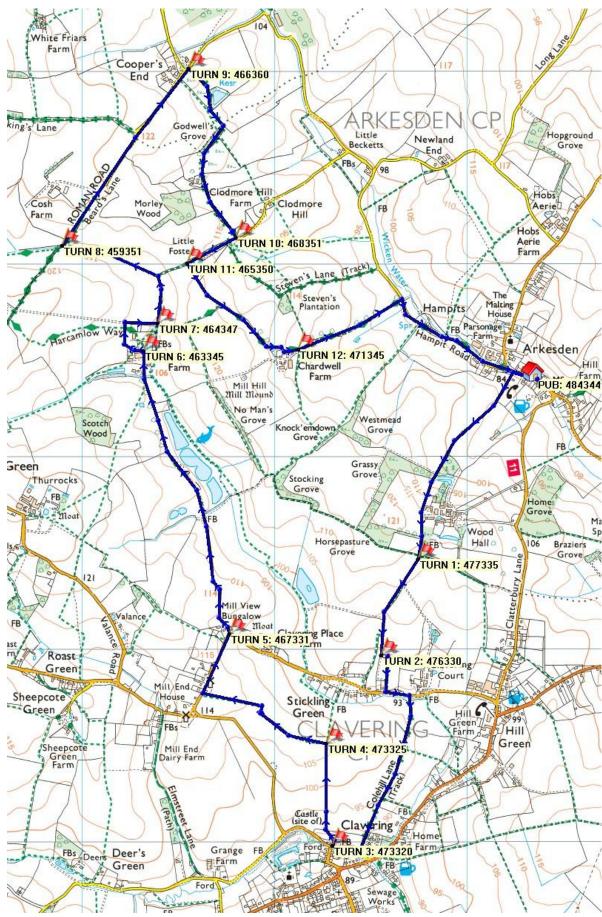

All maps prepared with Memory-Map

© 2022 Crown Copyright; OS. Licence Number 100034184

Version Q2-25