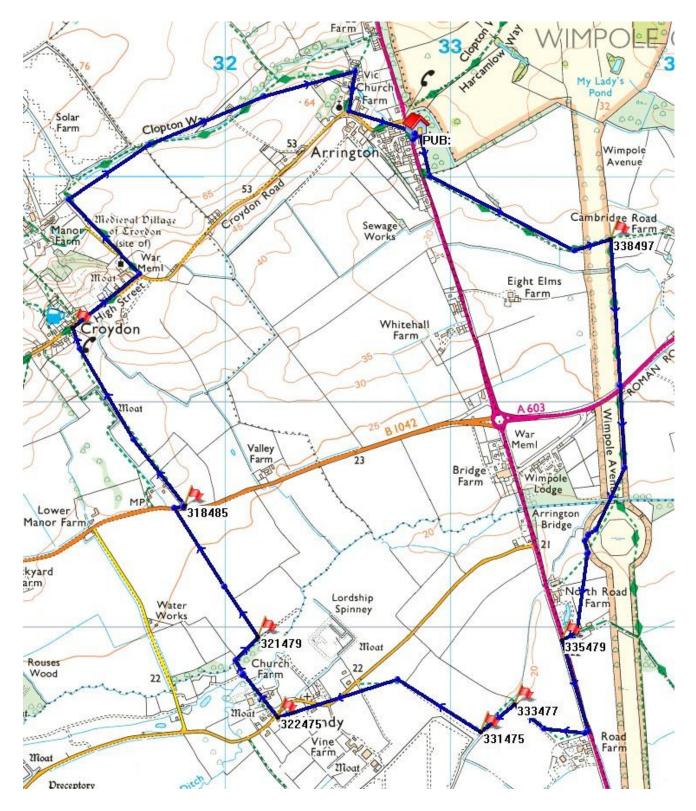

mmediately right.
- Follow this grassy track beside the horse paddocks into Yen Hall Farm(616504). Turn right and right again then after a few yards go left (signposted across the field) and follow the path left over a wooden bridge, straight on at the next footbridge, no need to cross it, then right to the road.
- Turn left when you get to the road (606500) and go straight over at the cross roads.
- After 300yds (601494) take the footpath on the right up to a water tower.
- Turn left through a gate into the Millenium Wood, (592505) exit at the opposite side, go right and follow this path through the allotments back into the village. (Note: the map route does not use the Millennium Wood, but follows a marked footpath through the village)

Notes:

Overview Map for U3AC Walk 19 Arrington 1



Walk 19 (Rev: Q4-21), (6.25 miles)

**ARRINGTON 1** Map: OS Landranger 153/154/Explorer 208

Start: Hardwicke Arms Hotel, 96 Ermine Way SG8 0AH. Tel: 01223 208802 Grid Ref: TL329502

Directions: From Cambridge. Take the A603 through Barton, to the roundabout and turn right on to the A1198. The pub is on the right in Arrington.

Walk data updated 26/01/15 & Revision 1.07)

Walk: Turn left out of pub and walk 250 yards south on pavement. Turn left onto public foot path and follow diagonal path over fields to bridge follow footpath to 'step/stile' and slightly left across avenue to

(TL338497) Turn right before 'step/stile and cross A603 at (TL337470) and carry on to (TL338486). Turn right after bridge and walk to 'step/stile at (TL336484) and follow footpath to left to bridge and then diag