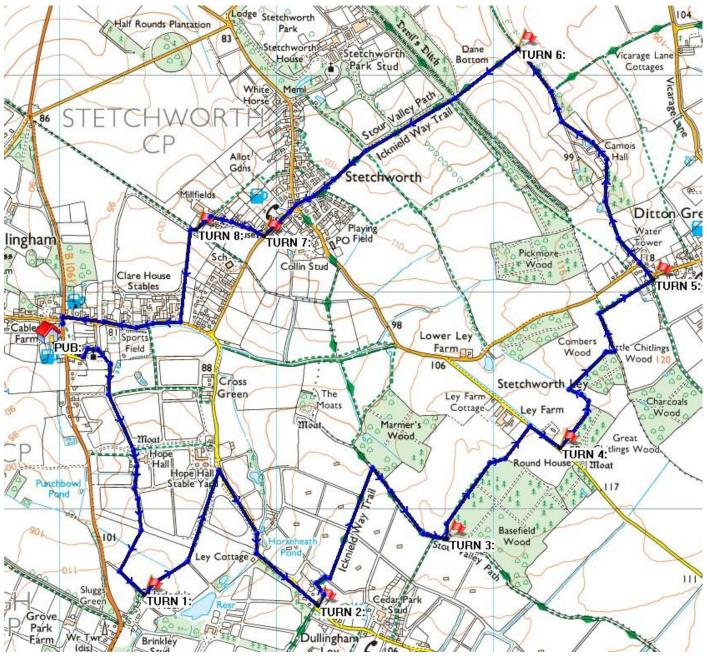

</b> across a field. Pass under a line of telephone cables and follow the fp <b>R</b> across a wooden fb. Pass between two lines of trees alongside a playing field to turn 13. |
|----|--------|------|-------------------------------------------------------------------------------------------------------------------------------------------------------------------------------------------------------------------------------------------------------------------|
| 13 | 643584 | 0:07 | At a cross path, by a brick wall with trellising on top, turn ${\bf L}$ & follow the fp back to the pub. (2 – 3 minutes)                                                                                                                                          |

## Overview Map for U3AC Walk 21 Dullingham 2 (Q2-22)



© 2020 Crown Copyright; Ordnance Survey, Licence Number 100034184

Walk 21 (Rev: Q3-22) (6.5 miles)

**DULLINGHAM 2** Map: OS Landranger 154/Explorer 210 (TL 630578) Start: The Boot Inn, 18 Brinkley Road, Dullingham, CB8 9UW Tel: 01638 507327

Directions: From Cambridge, take the A1303 past the airport, over the A14 and continue on the A1303 for about a mile. After the Missing Sock pub turn right signed "Six Mile Bottom" and continue to a junction with the A1304. Turn left and after 2 miles turn right into Station Rd, signed "Dullingham". Continue 2.5 miles to village X-road. Turn right and pub on right.

#### Walk

| Turn | Grid Ref<br>TL | Time | Comments