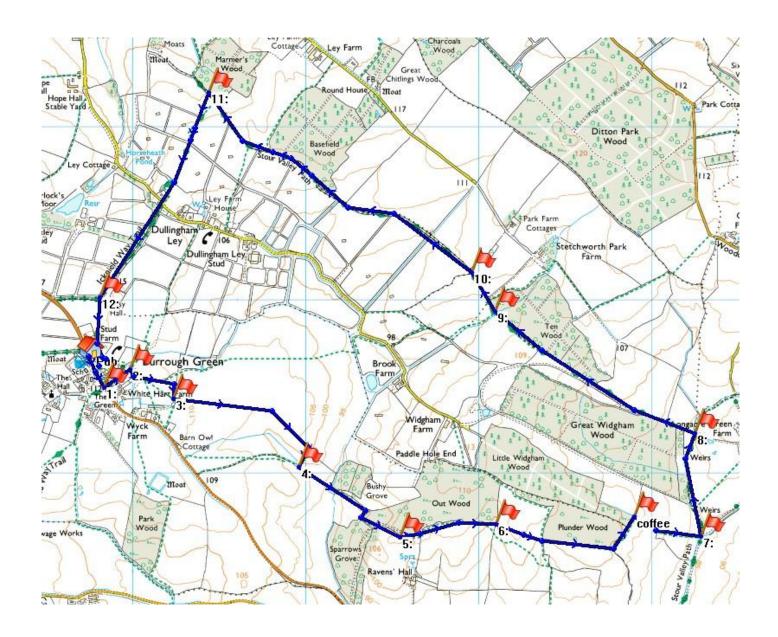

nton High Street back to the pub.                                                                                             |  |  |
| 0    | PUB<br>559467       | 0:42           |                                                                                                                                                                                                                                                                                                                                                                                                                                                                                                                                                       |  |  |

## Notes:

Overview Map for U3AC Walk 23 Burrough Green 1 (Revision 1.08)



Walk 23. (Rev:Q1-18) (6.6 miles)

BURROUGH GREEN 1 Map: OS Landranger 154/Explorer 210 Grid Ref: TL637556
Start: The Bull, Bradley Road, Burrough Green, CB8 9NH Tel: 01638 508333 Directions: From Cambridge. Leave on the A1303 past the airport, cross the A14 and take the first right signed for the Wilbrahams. Keep on this road through Six Mile Bottom and straight on to Brinkley to a T junction with the B1052. Turn left and in 1 mile turn right onto the B1061 to Burrough Green, the pub is on the left.

## Walk

| T-   | 0                | T    |