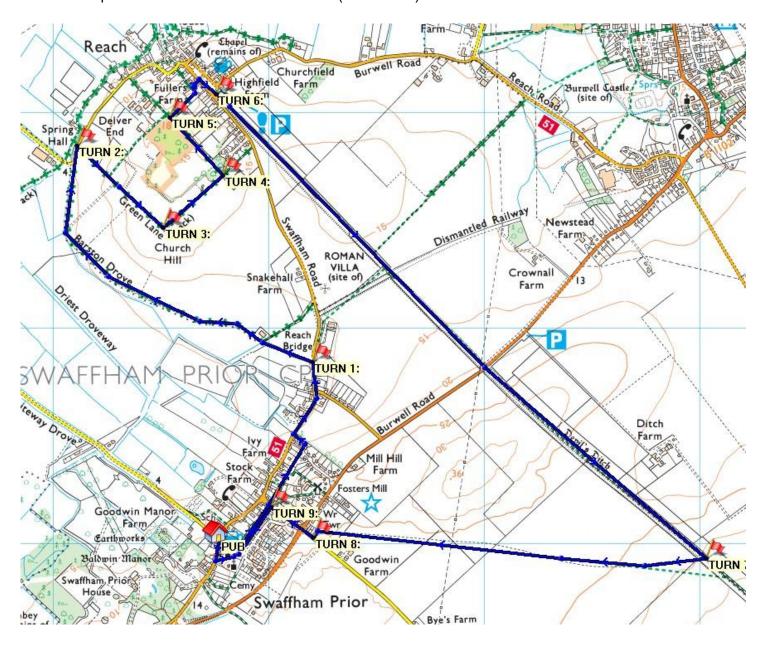

Turn <b>R</b> onto the road. Follow the road up to the High Street and turn <b>R</b> back to the pub.                                                                                                                                                     |
| 0  | Pub<br>587505 | 0:06 |                                                                                                                                                                                                                                                                                                                                                                                                                                                                      |

# Overview Map for U3AC Walk 08 Swaffham Prior (Rev: 17-08)



Walk 08 (Rev: Q1-22) (6.2 miles)

**SWAFFHAM PRIOR** Map: OS Landranger 154/Explorer 226

Start: The Red Lion, 43 High Street, Swaffham Prior, CB25 0LD; Tel: 01638 745483, Grid Ref: TL568640

Directions: From Cambridge. Take the A1303 past the airport and over the A14. At the traffic lights keep left onto the B1102 past Anglesey Abbey to Swaffham Bulbeck and onto Swaffham Prior. On the outskirts of Swaffham Prior take a minor road to the left into the village. The pub is on the Right.

#### Walk

| Turn | Grid<br>Ref<br>(TL) | Time | Comments