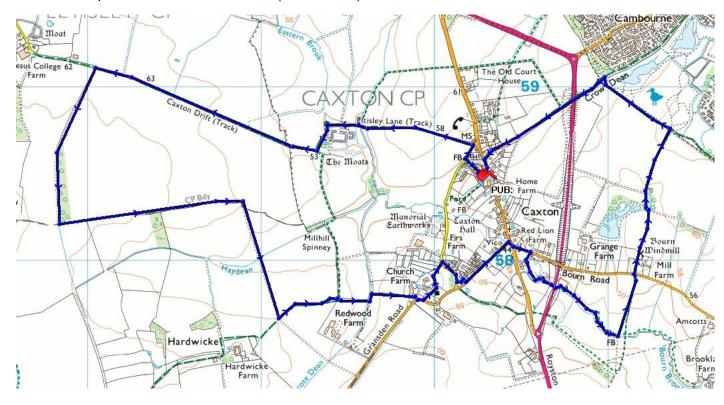

hoosing where to eat, there is the Peacock Tea Room, TL661100, homemade everything, but you can't pre book and the Boat House, TL664388, a bit more expensive, but both very good as is the pub.

WALK 17 (6.8 miles) Leader: Steve, Tel: 07854 855209

CAXTON Map: OS Landranger 153/Explorer 208 Grid Ref: TL303584 Start.

No 77, Thai Restaurant & Bar, 77 Ermine St. Caxton, CB23 3PQ, Tel: 01954 269577

Directions: From Cambridge: Take the A1303 (Madingley Road) past the American Cemetery to the roundabout. At the roundabout, take the A428 to Caxton Gibbet. At the roundabout, turn Left onto the A1198 (Ermine St.) At the next roundabout, take the 2<sup>nd</sup> exit into Caxton Village. No 77 is about ½ a mile into Caxton on the RHS of the road.

# Overview Map of U3AC Walk 17 Caxton (Rev: Q1-23)



# WALK 17, (Rev Q1-23) (6.8 miles) **CAXTON**

This page is deliberately blank since no walk instructions have been provided for this walk

#### Overview Map U3AC Walk 18 Balsham 2



BALSHAM 2 Map: OS Landranger 154/Explorer 209/210

Start: The Bell Inn, 2 West Wickham Road, Balsham, CB21 4DZ, Tel: 01223 892999, Grid Ref: TL589506

Directions: From Cambridge. Two routes. First, take the A1307, past Addenbrooke's, towards Haverhill. After crossing the A11 interchange and passing the Abingtons take the next left, a minor road, through Hildersham to Balsham. At the T junction turn right and join the B1052 into the village. Continue through the village going round the Z-bend, past the Black Bull and the school. Shortly afterwards the pub is on the right at a road junction. Second, go out th