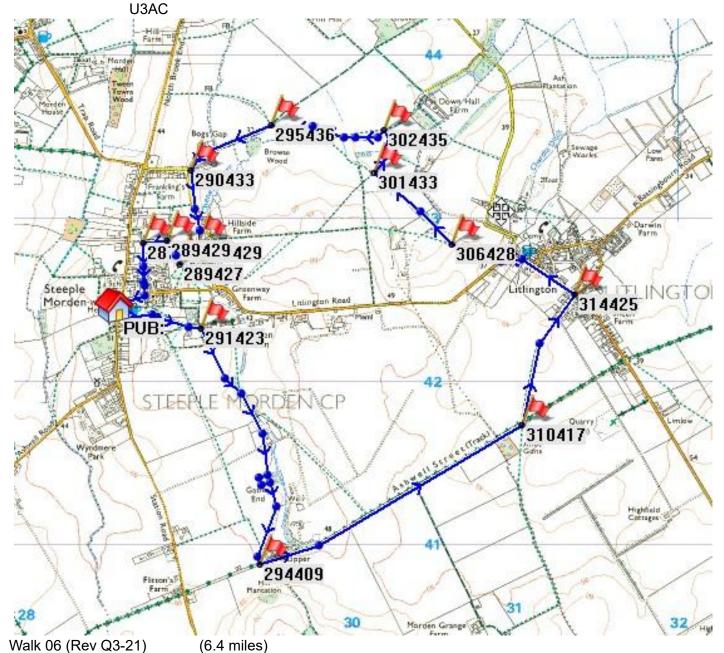

leads through fields, eventually emerging on a track from where you can see a brick/cream industrial building (Fulbourn Mill). At a cross-path after a ditch turn left to walk towards the Mill. On reaching the road, turn right, and in ~200 metres (50 metres before the 30mph road sign) cross the road and take the footpath Left (signposted "public footpath") across a field to the Mill. Here, the path goes right and circles the works to a road, where you turn Left. Go over the level crossing and walk back along the road, past the church, to the corner of the High Street opposite the pub.

Notes: Dog owners are reminded that this walk contains several stretches of road/pavement walking. Please ensure your dogs are under tight control for these sections

Overview map for walk 06 Steeple Morden



STEEPLE MORDEN Map: OS Landranger 153/Explorer 208

Start: The Waggon & Horses, 19 Church Street, SG8 0NJ: Tel: 01763 853311, Grid Ref: TL286424

Directions: From Cambridge. Leave Cambridge on the A603 through Barton to the junction with the A1198 and turn left towards Royston. Take the first right through Wendy and in 2 miles turn left to Steeple Morden. The pub is on the left at the far end of the village.

Walk: Go down the path at the side of the pub and on entering a field go ½ right and at TL 291 424 turn right at a sign 'Public Footpath to Ashwell Street'. Walk past the cottages onto a grassy track towards a band of trees about 300 yards away, bear left by a waymark through trees to the tiny Cheney Water on your left. Continue through the trees and keep with the path to a T juncti